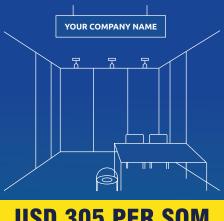

## PREFABRICATED SHELL SCHEME (MINIMUM AREA REQ. 9 SQM)

- Standard Stand construction package includes :
- Side walls, fitted in standard booth system frame.
- Fascia board with company name & stand number in standard lettering.
- 1 table and 2 chairs.
- Electric supply of 5 amp. plug point.
- Company delegates entry to the exhibition.
- Waste basket.
- General cleaning of aisles.
- Pavilion security during the exhibition.
- Company profile in the exhibition catalogue and Website.

**USD 305 PER SQM** 