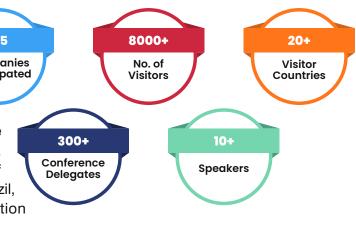

#### **GLIMPSES OF PAST EDITION 2023**

Dairy, Livestock, & Poultry Expo 2023 was hosted from 15 to 17 June 2023 at the 175 prestigious Kenyatta International Companies Convention Centre (KICC) in Nairobi, **Participated** Kenya, this event marked another milestone in the Dairy, Livestock, & Poultry industry. This event was sponsored by Bharat Bio East Africa Ltd, the international sales contact was IFWexpo Hiedelberg. DLPE was supported by the Federal Ministry of Economic Affairs and Climate Action, Embassy of Brazil, Assocham, Serkonder and Psaima. Our information partner was exposale.net.